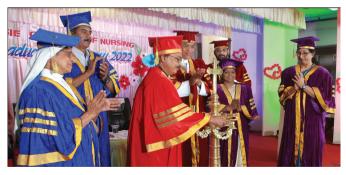

## Graduation Ceremony 2022- 16th Batch BSc (29 July 2022)

The graduation ceremony for the 16th batch BSc Nursing was conducted on 29 July 2022. The program started with a prayer song followed by Kerala University Health Science Anthem. Rev. Fr George Thelekatt, Assistant Director, Lisie Medical and Educational Institutions welcomed the gathering. The presidential address was delivered by Rev. Fr. (Dr) Paul Karedan, Director, Lisie Medical and Educational Institutions. Dr. C P Vijayan, Pro Vice Chancellor, Kerala University of Health Science inaugurated the function by lighting the lamp, and the inaugural address he also declared the official opening of the graduation ceremony. His words of wisdom threw light on the lives of our graduates.

The lit lamps was passed onto the graduates by Prof. Dr. Usha V K, Principal, Govt: College of Nursing, Kottayam and Rev: Sr. Anslem CSC, Nursing Administrator, Lisie Hospital. Prof. Dr. Lissa Peter unfold the pledge to the graduates. The Code of Ethics was presented by Dr. C P Vijayan Pro Vice Chancellor, Kerala University of Health Science along with Prof. Dr. Usha Marath, Principal ,Lisie College of Nursing.