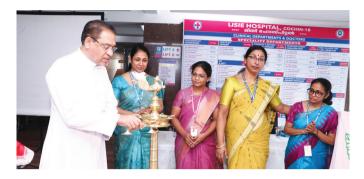

#### Day 1 - 01 August 2022

The inauguration ceremony was conducted at reception area of Lisie hospital. The programme was invocated by the prayer song and Ms. Shany 4 th year Bsc Nursing student welcomed the guests. Rev.Fr.(Dr).Paul Karedan, Director of Lisie Medical and Educational Institutions lighted the lamp and delivered inaugural address. The theme of 2022 was "Step up for Breastfeeding, Educate and Support" was unveiled by Capt.lcy Joseph Chief Nursing Officer and Chief Operation Officer of Lisie Hospital followed by thoughtful message by Dr.Simi Raj (Associate Consultant of Gynaecology and Obstetrics of Lisie hospital). Dr.Lissa Peter Vice Principal of Lisie College of Nursing delivered an awareness talk on breastfeeding. 4 th Year Bsc Nursing Students organized an awareness cultural programme. Lyrical narration was performed by Ms. Rose Mary Babu, 4th Year Bsc Nursing student projecting the importance of exclusive breastfeeding to develop healthy mother baby bond. This was followed by documentary presentation prepared by 4 th year Bsc Nursing .The programme come to an end with thanks proposed by Ms. Krishna M R, 4 th year Bsc Nursing student and the gathering dispersed after National anthem.