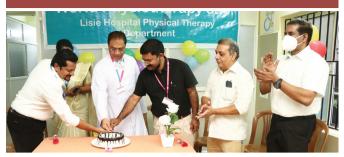

#### World Physiotherapy Day(08 September 2022)

2022 സെപ്റ്റംബർ 8 ലോക ഫിസിയോ തെറാപ്പി ദിനത്തോടനുബന്ധിച്ച് ലിസി ഹോസ്പിറ്റലിലെ ഫിസിയോ തെറാപ്പി ഡിപ്പാർട്ട്മെന്റ്, ഫിസിയോ ദിനം ആഘോഷിച്ചു. ആശുപത്രി തെറാപ്പി ഡയറക്ടർ റവ.ഫാ. പോൾ കരേടൻ, ജോയിന്റ് ഡയറകൂർ റവ. ഫാ. റോജൻ നങ്ങേലിമാ ലിൽ, അസിസ്റ്റന്റ് ഡയറക്ടർ റവ. ഫാ. ഷനു മൂഞ്ഞേലി, ലിസി മെഡിക്കൽ & എജ്യൂക്കേ ഷണൽ ഇൻസ്റ്റിറ്റിയൂഷൻസ് അസിസ്റ്റന്റ് ഡയ ജോർജ് തേലക്കാട്ട്, മെഡിക്കൽ റക്ടർ ഫാ. ഫ്രാൻസിസ്, ചീഫ് സൂപ്രണ്ട് ഡോ.ബാബു നേഴ്സിങ് ഓഫീസർ കം ചീഫ് ഓപ്രറേറ്റിങ് ഓഫീസർ Capt. ഐസി ജോസഫ്, ഓർത്തോ മേധാവി ഡോ. സുരേഷ് വിഭാഗം പോൾ, ന്യൂറോ സർജറി വിഭാഗം മേധാവി ഡോ. മാത്യൂ അബ്രഹാം, ഫിസിയോ തെറാപ്പി വിഭാഗം മേധാവി ഡോ. സോണി പോൾ(PT) തുടങ്ങിയവർ ചടങ്ങിൽ പങ്കെടുത്തു. ഇതിനോടനുബന്ധിച്ച് ഈ വർഷത്തെ ഫിസിയോ തെറാപ്പി ദിനത്തിന്റെ തീം കൂടിയായ osteoarthritis നെ പറ്റി സന്ദേശം മുറിച്ച് ഉദ്ഘാടനം പങ്കുവക്കുകയും കേക്ക് ചെയ്യുകയും ചെയ്തു.