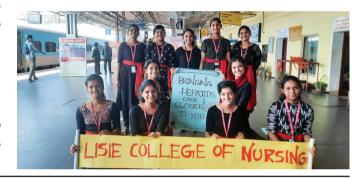

## World Hepatitis day (28 July 2022)

World hepatitis day programme was organized by Third year BSc Nursing students of Lisie College of Nursing on 28 July 2022.

The programme was invocated by the prayer song and Ms. Tinku Jolly, third year BSc nursing student welcomed the gathering. Rev. Fr. Shanu Moonjely (Asst.Director, Lisie Hospital) inaugurated the programme. In the inaugral address, Father briefed the importance of vaccination, and emphasized the necessity to eradicate Hepatitis by 2030. Rev. Fr. (Dr.) Paul Karedan, highlighted about the measures to prevent hepatitis in his presidential address. The theme was unveiled by Dr. Prakash Zacharias (Senior. Consultant, Dept. of Gastroenterology). He informed the audience regarding the types, transmission and complications of hepatitis. He also emphasized the need to strengthen the preventive measures to eradicate Hepatitis. Documentary release was done by Rev. Fr. Rojan Nangelimalil, based on the of World

Hepatitis Day theme- "Bringing hepatitis care closer to you", prepared by third year BSc. Nursing Students of Lisie College of Nursing. They performed a street play on World Hepatitis Day theme. Ms. Beema Beevi third year BSc nursing student, delivered the vote of thanks. The event was concluded by Lisie Anthem.

On the same day, an awareness programme was conducted on the World Hepatitis Day theme - "Bringing hepatitis care closer to you" at South Railway station by Third year BSc. Nursing Students, Lisie college of Nursing. Around 100 people attended the event. And the programme was opened with a speech by Health Inspector Mr. Arun N. A. A street play was performed by third year BSc. Nursing students and the programme was concluded by station master Mr. Varghese Stephan. The programme got great applause and appreciation from people who had gathered