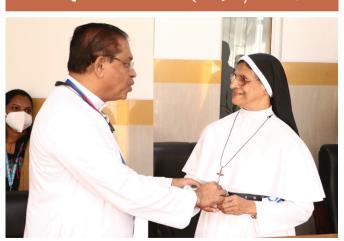

Rev. Sr. Anslem CSC, Nursing Administrator, Lisie hospital was presented with a token of love and appreciation as she is retiring from her position after seven years of service in Lisie hospital. Prof Dr. Usha Marath presented the gift to Rev. Sr. Anslem CSC.