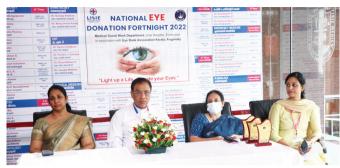

#### ദേശീയ നേത്രദാന പക്ഷാചരണം (25 August 2022)

നേത്രദാന പക്ഷാചരണത്തോടനുബ ന്ധിച്ച് ലിസി ഹോസ്പിറ്റലും കേരള ഐ ബ ാങ്ക് അസോസിയേഷനും സംയുക്തമായി ബോ ധവൽകരണ പരിപാടി സംഘടിപ്പിച്ചു. ആശുപ ത്രി ഡയറക്ടർ ഫാ. പോൾ കരേടൻ, ലിസി മെഡിക്കൽ & എജ്യൂക്കേഷണൽ ഇൻ്സ്റ്റിറ്റി യൂഷൻസ് അസിസ്റ്റന്റ് ഡയറക്ടർ ഫാ. ജോർജ് തേലക്കാട്ട്, ചീഫ് നേഴ്സിങ് ഓഫീസർ കം ചീഫ് ഓപ്പറേറ്റിങ് ഓഫീസർ Capt. ഐസി ജോസഫ്, നേത്ര രോഗ വിഭാഗം മേധാവിയും സീനിയർ ഓഫ്താൽമോളജിസ്റ്റുമായ ഡോ. ലതാ മാത്യു, ഓഫ്താൽമോളജി വിഭാഗത്തിലെ ഡോ. അനു ജോസഫ് തുടങ്ങിയവർ ചടങ്ങിൽ പങ്കെടുത്തു. ഇതിനോടനുബന്ധിച്ച് നടത്തിയ പോസ്റ്റർ മത്സര ത്തിൽ വിജയികളായവർക്കുള്ള സമ്മാനദാനവും നിർവഹിച്ചു.