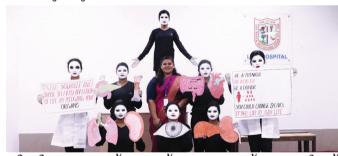

#### ലോക അവയവദാന ദിനാഘോഷം (13 August 2022)

ലിസി ആശുപത്രിയിൽ ലോക അവയവദാന ദിനത്തോടനുബന്ധിച്ച് മെഡിക്കൽ സോഷ്യൽ വർക്ക് വിഭാഗത്തിന്റെ നേതൃത്വത്തിൽ ധവൽക്കരണ പരിപാടി സംഘടിപ്പിച്ചു. ആശുപ ത്രി ഡയറകൂർ ഫാ. പോൾ കരേടൻ, ലിസി ഇൻസ്റ്റിറ്റി മെഡിക്കൽ എജ്യൂക്കേഷണൽ അസിസ്റ്റന്റ് യൂഷൻസ് ഡയറകൂർ ഫാ. ജോർജ്ജ് തേലക്കാട്ട്, ആശുപത്രി മെഡിക്കൽ സീനിയർ നെഫ്രൊജിസ്റ്റുമായ സൂപ്രണ്ടും ഫ്രാൻസിസ്, കാർഡിയാ ഡോ. ബാബു സർജറി വിഭാഗത്തിലെ ഡോ. ഭാസ്ക്കർ ഗാസ്ട്രോഎന്ററോളജി വിഭാഗ രംഗനാഥൻ. ത്തിലെ ഡോ. വേണുഗോപാൽ ബി., ഡോ. രമ്യ ആർ പൈ തുടങ്ങിയവർ ചടങ്ങിൽ പങ്കെടുത്തു.

ലിസി കോളേജ് ഓഫ് അലൈഡ് ഹെൽത്ത് സയൻസസിലെ വിദ്യാർത്ഥികൾ ബോ ധവൽക്കരണ മൈം ഷോ അവതരിപ്പിച്ചു. അവയവദാന ദിനത്തോടനുബന്ധിച്ച് പോസ്റ്റർ മത്സരവും സംഘടിപ്പിച്ചു.

പോസ്റ്റർ മത്സരത്തിൽ വിജയികളായവർക്ക് ഡയറക്ടർ ഫാ. പോൾ കരേടൻ സമ്മാനങ്ങൾ നല്കി.