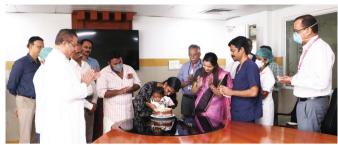

## കുഞ്ഞ് ശ്രിയാന് അമ്മയുടെ കരൾ (22 July 2022)

ലിസി ആശുപത്രിയിലെ ലിവർ ട്രാൻസ്പ്ലാന്റ് വിഭാഗത്തിൽ പത്ത് മാസം മാത്രം പ്രായമുള്ള വിജയകരമായി കാഞ്ഞിന് കരൾ മാറ്റിവച്ചു. ആലപ്പുഴ അവലൂക്കുന്ന് സ്വദേശികളായ ശ്രീനാ ഥ് - അശ്വതി ദമ്പതികളുടെ മകനായ ശ്രിയാൻ എന്ന കുഞ്ഞാണ് ഈ സങ്കീർണമായ ശസ്ത്രക്രി യയക്ക് വിധേയനായത്. ലിസി ആശുപത്രിയിൽ കരൾ മാറ്റിവയ്ക്കൽ ശസ്ത്രക്രിയ നേരത്തേ ആരംഭിച്ചിരുന്നെങ്കിലും കുഞ്ഞുങ്ങളിൽ ആദ്യമാ യാണ് ഈ ശസ്ത്രക്രിയ നടക്കുന്നത്. ശ്രിയാന് ജന്മനാ പിത്തനാളിക്ക് തകരാർ ഉണ്ടായിരുന്നതി ഗുരുതരമായ മഞ്ഞപ്പിത്തം ബാധിക്കു കയായിരുന്നു. മറ്റൊരു ആശുപത്രിയിൽ ഇത് പരിഹരിക്കുന്നതിനുള്ള ശസ്ത്രക്രിയ (Kasai Procedure) ചെയ്തിരുന്നു. എന്നാൽ വീണ്ടും ബാധിതനായതിനെത്തുടർന്നാണ് അസുഖ ലിസി ആശുപത്രിയിൽ എത്തിയത്. കുഞ്ഞിനെ പരിശോധിച്ച ഡോക്ടർമാർ കുഞ്ഞിന്റെ ജീവൻ രക്ഷിക്കുവാൻ കരൾ മാറ്റിവയ്ക്കുകയാണ് ഏക മാർഗ്ഗം എന്ന് മനസ്സിലാക്കുകയും അത് മാതാപ ിതാക്കളെ അറിയിക്കുകയും ചെയ്തു. തന്റെ കു ഞ്ഞിന്റെ ജീവൻ രക്ഷിക്കാൻ കരൾ ദാനം ചെ യ്യുവാനായി അശ്വതി മുന്നോട്ടു വന്നതിനെത്തു ടർന്ന് ശസ്ത്രക്രിയ നടത്തുവാൻ ഡോക്ടർമാർ തീരുമാനിക്കുകയായിരുന്നു. ജൂൺ 25 ന് നടന്ന ശസ്ത്രക്രിയയ്ക്കും തുടർചികിത്സയ്ക്കും ശേ ഷം പൂർണ്ണ ആരോഗ്യത്തോടെയാണ് ശ്രിയാൻ ആശുപത്രി വിട്ടത്. അഞ്ച് കിലോ മാത്രം തൂക്കമു ണ്ടായിരുന്ന കുഞ്ഞിന്റെ ശസ്ത്രക്രിയ, ഹൈപ്പർ റെഡിയൂസ്ഡ് ഗ്രാഫ്റ്റ് വേണ്ടിവന്നതിനാൽ അതീവസങ്കീർണ്ണമായിരുന്നു എന്ന് ശസ്ത്രക്രി യക്ക് നേതൃത്വം നൽകിയ ലിവർ ട്രാൻസ്പ്ലാന്റ് വിഭാഗം മേധാവി ഡോ. ബി. വേണുഗോപാൽ പറഞ്ഞു. ഡോ. വേണുഗോപാലിനെ കൂടാതെ ട്രാൻസ്പ്ലാന്റ് സർജൻമാരായ ഡോ. ഷാജി പൊന്നമ്പത്തയിൽ, ഡോ. പ്രമിൽ കെ., പീഡിയാ ട്രിക് ഹെപ്പറ്റോളജിസ്റ്റ് ഡോ. രമ്യ ആർ. പൈ, പീഡിയാട്രിക് അനസ്തെറ്റിസ്റ്റ് ഡോ. ജെസൻ ഹെൻട്രി, അനസ്തീഷ്യ വിഭാഗത്തിലെ ഡോ. രാജീവ് കെ., ഡോ. വിനീത് സി. വി., പീഡിയാ ട്രിക്സ് വിഭാഗത്തിലെ ഡോ. ടോണി പോൾ മാ മ്പിള്ളി, ഡോ. വിവിൻ എബ്രഹാം, ഗാസ്ട്രോഎൻ റോളജി വിഭാഗത്തിലെ ഡോ. മാത്യു ഫിലിപ്, ഡോ. പ്രകാശ് സക്കറിയ, ഇന്റർവെൻഷണൽ റേഡിയോളജി വിഭാഗത്തിലെ ഡോ. ലിജേഷ് കുമാർ, ഡോ. ദിലീപ് കുമാർ എം. പി. എന്നി വരടങ്ങുന്ന മെഡിക്കൽ സംഘമാണ് ശസ്ത്ര തുടർചികിത്സയ്ക്കും നേതൃത്വം ക്രിയയ്ക്കും നൽകിയത്. ഈ നേട്ടം അഭിമാനകരമാണും താരതമ്യേന കുറഞ്ഞ ചെലവിലാണ് കരൾ മാറ്റ ശസ്ത്രക്രിയ ലിസി ആശുപത്രിയിൽ നടത്തുന്ന തെന്നും ഡയറക്ടർ ഫാദർ ഡോ. പോൾ കരേടൻ പറഞ്ഞു. ഡയറക്ടറച്ചന്റെ നേതൃത്വത്തിൽ കേക്ക് മുറിച്ച് മധുരം പങ്കിട്ടാണ് ശ്രിയാനെയും മാതാപി താക്കളെയും ആശുപത്രിയിൽ നിന്ന് യാത്രയാ ക്കിയത്.ജോയിന്റ് ഡയറക്ടർ ഫാ. റോജൻ നങ്ങ ലിമാലിൽ, അസിസ്റ്റന്റ് ഡയറക്ടർമാരായ ഫാ. ഷനു മുഞ്ഞേലി, ഫാ. ജോർജ്ജ് തേലക്കാട്ട്. ഫാ. ജോസഫ് മാക്കോതക്കാട്ട് എന്നിവരും സന്നിഹി തരായിരുന്നു.

## ലിസിയിൽ കുഞ്ഞ് ശ്രിയാന്റെ കരൾ മാറ്റിവച്ചു

ലിസി ആശുപത്രിയിലെ ഡോക്ടർമാരുടെ സംഘം ശ്രിയാനൊപ്പം കേക്ക് മുറിക്കുന്നു

ലിസി ആശുപത്രിയിൽ 10 മാ സം പ്രായമുള്ള കുഞ്ഞ് ശ്രിയാ ന്റെ കരൾ വിജയകരമായി മാറ്റി പ്പെ കരാം വിജയകരമായി മാറ്റി വച്ചു. ആലപ്പുഴ അവലൂക്കുന്ന് സ്വദേശികളായ ശ്രീനാഥിന്റെ യും അശ്വതിയുടെയും മകനാ ണ് ശ്രിയാൻ. ലിസിയിൽ ആദ്യ മായാണ് ഇത്ര ചെറിയകുഞ്ഞി ന് കരൾ മാറ്റിവയ്ക്കുന്നത്. ശ്രി യാന് ജന്മനാ പിത്തനാളിക്ക് തകരാറുണ്ടായിരുന്നു, തുടർന്ന് ഗുരുതരമായ മഞ്ഞപ്പിത്തം ബാ ധിച്ചു. മറൊരു ആശുപത്രിയിൽ ശന്ധ്രക്രിയയും നടത്തി. ശസ്ത്രക്രിയയും നടത്തി. എന്നാൽ, വീണ്ടും അസുഖം ബാധിച്ചതോടെയാണ് ലീസി