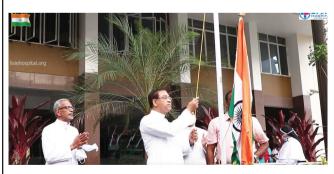

## സ്വാതന്ത്ര്യത്തിന്റെ 76 വർഷങ്ങൾ (15 August 2022)

ചടങ്ങിൽ ഡയറക്ടർ ഫാ. പോൾ കരേടൻ പതാക ഉയർത്തി. സ്പിരിച്ചൽ ഫാദർ ആന്റണി പാറെവെളി സ്വാതന്ത്ര്യദിനം സന്ദേശം നൽകി.

വൈദികരുടെ സ്വർഗ്ഗീയ മധ്യസ്ഥനായ വിശുദ്ധ ജോൺ മരിയ വിയാനിയുടെ തിരുനാൾ ആഘോഷിച്ചു (04 August 2022)