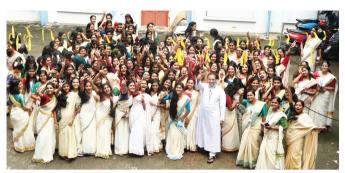

#### ഓണാഘോഷം 2022

ഐശ്വര്യത്തിന്റെയും സമ്പൽസമൃദ്ധിയുടെയും ഓണക്കാലത്ത് മാവേലിതമ്പുരാനെ വരവേൽ ക്കാൻ പൂക്കളാൽ നിറം ചാർത്തി ഓണത്തു മ്പികൾ പാറിവന്നപ്പോൾ ലിസി ഹോസ് പിറ്റൽ ഡേയുടെയും ഓണാഘോഷങ്ങളുടേയും ഭാഗമായി സംഘടിപ്പിച്ച പൂക്കളമത്സരത്തിൽ 40 വൈവിധ്യ പൂക്കളങ്ങളൊരുക്കി ലിസി കുടുംബ ാംഗങ്ങൾ ആവേശത്തോടെ പങ്കെടുത്തു.

#### ഓണാഘോഷം LCOAHS 2022

സ്കൂൾ സയൻസിന്റെ ഓഫ് ഹെൽത്ത് ആഭിമുഖ്യത്തിൽ ഓണാഘോഷം വളരെ ഗംഭീരമായിനടത്തി. ഓണപ്പൂക്കളം, ഓണസദ്യ, ഓണപ്പാട്ട്, ചാക്കിലോട്ട മത്സരം, സ്പുൺ റൈസിംഗ് വടംവലി മത്സരം തുടങ്ങി വിവിധ അസിസ്റ്റന്റ് പരിപാടികളും സംഘടിപ്പിച്ചു. ഡയറക്ടർമാരായ റവ ഫാ. ജോർജ് തേലക്കാട്ട്, റവ ഫാ. ഷാനു മൂഞ്ഞേലി, Dr ഷബീർ എസ് ഇക്ബാൽ (പ്രിൻസിപ്പൽ),പ്രൊഫ സർ തുടങ്ങിയവർ ഹരികുമാർ ഓണാശംസകൾ അർപ്പിച്ചു. കോളേജ് യൂണിയൻ ആണ് പരിപ ാടികൾക്ക് നേതൃത്വം നൽകിയത്