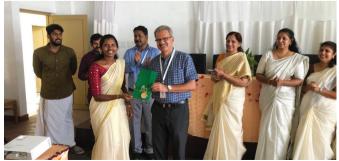

## കുഞ്ഞ് ശ്രിയാന് അമ്മയുടെ കരൾ (22 July 2022)

ലിസി ആശുപത്രിയിലെ ലിവർ ട്രാൻസ്പ്ലാന്റ് വിഭാഗത്തിൽ പത്ത് മാസം മാത്രം പ്രായമുള്ള വിജയകരമായി കാഞ്ഞിന് കരൾ മാറ്റിവച്ചു. ആലപ്പുഴ അവലൂക്കുന്ന് സ്വദേശികളായ ശ്രീനാ ഥ് - അശ്വതി ദമ്പതികളുടെ മകനായ ശ്രിയാൻ എന്ന കുഞ്ഞാണ് ഈ സങ്കീർണമായ ശസ്ത്രക്രി യയക്ക് വിധേയനായത്. ലിസി ആശുപത്രിയിൽ കരൾ മാറ്റിവയ്ക്കൽ ശസ്ത്രക്രിയ നേരത്തേ ആരംഭിച്ചിരുന്നെങ്കിലും കുഞ്ഞുങ്ങളിൽ ആദ്യമാ യാണ് ഈ ശസ്ത്രക്രിയ നടക്കുന്നത്. ശ്രിയാന് ജന്മനാ പിത്തനാളിക്ക് തകരാർ ഉണ്ടായിരുന്നതി ഗുരുതരമായ മഞ്ഞപ്പിത്തം ബാധിക്കു കയായിരുന്നു. മറ്റൊരു ആശുപത്രിയിൽ ഇത് പരിഹരിക്കുന്നതിനുള്ള ശസ്ത്രക്രിയ (Kasai Procedure) ചെയ്തിരുന്നു. എന്നാൽ വീണ്ടും ബാധിതനായതിനെത്തുടർന്നാണ് അസുഖ ലിസി ആശുപത്രിയിൽ എത്തിയത്. കുഞ്ഞിനെ പരിശോധിച്ച ഡോക്ടർമാർ കുഞ്ഞിന്റെ ജീവൻ രക്ഷിക്കുവാൻ കരൾ മാറ്റിവയ്ക്കുകയാണ് ഏക മാർഗ്ഗം എന്ന് മനസ്സിലാക്കുകയും അത് മാതാപ ിതാക്കളെ അറിയിക്കുകയും ചെയ്തു. തന്റെ കു ഞ്ഞിന്റെ ജീവൻ രക്ഷിക്കാൻ കരൾ ദാനം ചെ യ്യുവാനായി അശ്വതി മുന്നോട്ടു വന്നതിനെത്തു ടർന്ന് ശസ്ത്രക്രിയ നടത്തുവാൻ ഡോക്ടർമാർ തീരുമാനിക്കുകയായിരുന്നു. ജൂൺ 25 ന് നടന്ന ശസ്ത്രക്രിയയ്ക്കും തുടർചികിത്സയ്ക്കും ശേ ഷം പൂർണ്ണ ആരോഗ്യത്തോടെയാണ് ശ്രിയാൻ ആശുപത്രി വിട്ടത്. അഞ്ച് കിലോ മാത്രം തൂക്കമു ണ്ടായിരുന്ന കുഞ്ഞിന്റെ ശസ്ത്രക്രിയ, ഹൈപ്പർ റെഡിയൂസ്ഡ് ഗ്രാഫ്റ്റ് വേണ്ടിവന്നതിനാൽ അതീവസങ്കീർണ്ണമായിരുന്നു എന്ന് ശസ്ത്രക്രി യക്ക് നേതൃത്വം നൽകിയ ലിവർ ട്രാൻസ്പ്ലാന്റ് വിഭാഗം മേധാവി ഡോ. ബി. വേണുഗോപാൽ പറഞ്ഞു. ഡോ. വേണുഗോപാലിനെ കൂടാതെ ട്രാൻസ്പ്ലാന്റ് സർജൻമാരായ ഡോ. ഷാജി പൊന്നമ്പത്തയിൽ, ഡോ. പ്രമിൽ കെ., പീഡിയാ ട്രിക് ഹെപ്പറ്റോളജിസ്റ്റ് ഡോ. രമ്യ ആർ. പൈ, പീഡിയാട്രിക് അനസ്തെറ്റിസ്റ്റ് ഡോ. ജെസൻ ഹെൻട്രി, അനസ്തീഷ്യ വിഭാഗത്തിലെ ഡോ. രാജീവ് കെ., ഡോ. വിനീത് സി. വി., പീഡിയാ ട്രിക്സ് വിഭാഗത്തിലെ ഡോ. ടോണി പോൾ മാ മ്പിള്ളി, ഡോ. വിവിൻ എബ്രഹാം, ഗാസ്ട്രോഎൻ റോളജി വിഭാഗത്തിലെ ഡോ. മാത്യു ഫിലിപ്, ഡോ. പ്രകാശ് സക്കറിയ, ഇന്റർവെൻഷണൽ റേഡിയോളജി വിഭാഗത്തിലെ ഡോ. ലിജേഷ് കുമാർ, ഡോ. ദിലീപ് കുമാർ എം. പി. എന്നി വരടങ്ങുന്ന മെഡിക്കൽ സംഘമാണ് ശസ്ത്ര തുടർചികിത്സയ്ക്കും നേതൃത്വം ക്രിയയ്ക്കും നൽകിയത്. ഈ നേട്ടം അഭിമാനകരമാണും താരതമ്യേന കുറഞ്ഞ ചെലവിലാണ് കരൾ മാറ്റ ശസ്ത്രക്രിയ ലിസി ആശുപത്രിയിൽ നടത്തുന്ന തെന്നും ഡയറക്ടർ ഫാദർ ഡോ. പോൾ കരേടൻ പറഞ്ഞു. ഡയറക്ടറച്ചന്റെ നേതൃത്വത്തിൽ കേക്ക് മുറിച്ച് മധുരം പങ്കിട്ടാണ് ശ്രിയാനെയും മാതാപി താക്കളെയും ആശുപത്രിയിൽ നിന്ന് യാത്രയാ ക്കിയത്.ജോയിന്റ് ഡയറക്ടർ ഫാ. റോജൻ നങ്ങ ലിമാലിൽ, അസിസ്റ്റന്റ് ഡയറക്ടർമാരായ ഫാ. ഷനു മുഞ്ഞേലി, ഫാ. ജോർജ്ജ് തേലക്കാട്ട്. ഫാ. ജോസഫ് മാക്കോതക്കാട്ട് എന്നിവരും സന്നിഹി തരായിരുന്നു.

## ലിസിയിൽ കുഞ്ഞ് ശ്രിയാന്റെ കരൾ മാറ്റിവച്ചു

ലിസി ആശുപത്രിയിലെ ഡോക്ടർമാരുടെ സംഘം ശ്രിയാനൊപ്പം കേക്ക് മുറിക്കുന്നു

ലിസി ആശുപത്രിയിൽ 10 മാ സം പ്രായമുള്ള കുഞ്ഞ് ശ്രിയാ ന്റെ കരൾ വിജയകരമായി മാറ്റി പ്പെ കരാം വിജയകരമായി മാറ്റി വച്ചു. ആലപ്പുഴ അവലൂക്കുന്ന് സ്വദേശികളായ ശ്രീനാഥിന്റെ യും അശ്വതിയുടെയും മകനാ ണ് ശ്രിയാൻ. ലിസിയിൽ ആദ്യ മായാണ് ഇത്ര ചെറിയകുഞ്ഞി ന് കരൾ മാറ്റിവയ്ക്കുന്നത്. ശ്രി യാന് ജന്മനാ പിത്തനാളിക്ക് തകരാറുണ്ടായിരുന്നു, തുടർന്ന് ഗുരുതരമായ മഞ്ഞപ്പിത്തം ബാ ധിച്ചു. മറൊരു ആശുപത്രിയിൽ ശന്ധ്രക്രിയയും നടത്തി. ശസ്ത്രക്രിയയും നടത്തി. എന്നാൽ, വീണ്ടും അസുഖം ബാധിച്ചതോടെയാണ് ലീസി

ആശുപത്രിയിൽ എത്തിയത്. ഡോകൂർമാർ കരൾ മാറ്റിവ യ്ക്കാർ നിർദേശിച്ചതോടെ അമ്മ അശ്വതി അവയവദാനത്തിന് അവുത്ത അവയവദാനത്തെ തയ്യാറായി. 28ന് നടന്ന ശന്ധ്യ ക്രിയക്കും തുടർചികിത്സയ്ക്കാം ശേഷം പൂർണ ആരോഗ്യത്തോ ടെയാണ് ശ്രിയാൻ ആശുപത്രി വിട്ടത്. ലിവർ ടോൻസ്പ്ലാൻ വി ഭാഗം മേധാവി ഡോ. ബി വേണുഗോപാൽ, ഡോ. കെ പ്രമീൽ, ഡോ. രമ്യ ആർ പൈ, ഡോ. ജെസൻ ഹെൻറി, ഡോ. കെ രാജീവ്, ഡോ. സി വി വിനി ഫാ. ഷനു മുഞ്ഞേലി, ഫാ. ത്, ഡോ. ടോണി പോൾ മാമ്പി ജോർജ് തേലക്കാട്ട്, ഫാ. ജോ ള്ളി, ഡോ. വിവിൻ എബ്രഹാം, ഡോ. മാത്യൂ ഫിലിപ്പ്, ഡോ.

പ്രകാശ് സക്കറിയ, ഡോ. ജേഷ് കുമാർ, ഡോ. എം പി ദി ലീപ് കുമാർ എന്നിവരടങ്ങുന്ന സംഘമാണ് നേതൃത്വം നൽകി നത്.

നേട്ടം അഭിമാനകരമാണെന്ന് വന്യാം അഭിചാക്കാരം ഡയനപ്പർ ഫാ. പോൾ കരാടൻ പറഞ്ഞു കേക്ക് മുറിച്ച് മധുരം പങ്കിട്ടാണ് ശ്രിയാനെയും മാ താപിതാക്കളെയും യാത്രയാ ക്കിയത്. ജോയിന്റ് ഡയറക്ടർ ഫാ. റോജൻ നഞ്ജേലിമാലിൽ. അസിസ്റ്റന്റ് ഡയറകൂർമാരായ സഫ് മാക്കോതക്കാട്ട് എന്നിവ രും പങ്കെടുത്തു.