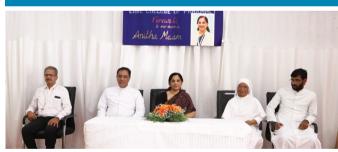

## Farewell Meeting (30 July 2022)

A grand farewell meeting was organized in Lisie College of Pharmacy on the retiring day (30-07-2022) of Mrs. Anitha Abraham, after 36 years of service as a Faculty member. Prof. Dr. John Joseph welcomed the gathering. Farewell messages were delivered by Rev. Fr. (Dr.) Paul Karedan, Director and Rev Fr. George Thelekkatt, Asst. Director, Lisie Medical & Educational Institutions. Dr. Sony Jacob, Associate Professor, representing all teachers & Alumni and Mrs. Mercy Mathew, representing non Teaching Staff shared the memories. Mrs. Anitha Abraham thanked Lisie Medical and Educational Institutions, Principal and each and everyone by recollecting her experiences and memories while working in

Lisie College of Pharmacy. Rev. Sr. Dr. Betty Carla Director, St. Joseph's College of Pharmacy, Cherthala; Dr. Abraham Varghese, husband of Mrs. Anitha Abraham, Former Teachers, Alumni and Students of Lisie College of Pharmacy also attended the meeting. Vote of thanks was proposed by Mrs. Jooly Kurien, Associate Professor.