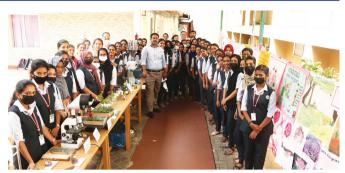

## LCC Care Series on Oral Cancer (30 July 2022)

ലിസി ആശുപത്രിയിലെ ലിസി കാൻസർ സെന്റർ, ഇഎൻടി വിഭാഗം, ഡെന്റൽ സർജറി വിഭാഗം, അസോസിയേഷൻ ഓഫ് ഓട്ടോലാരിംഗോളജിസ്റ്റ് ഇന്ത്യൻ ഡെന്റൽ ഓഫ് ഇന്ത്യ (കൊച്ചി), അസോസിയേഷൻ (മലനാട്), കൊച്ചിൻ ഓങ്കോളജി ഗ്രൂപ്പ് എന്നിവരുടെ സംയുക്ത ആഭി മുഖ്യത്തിൽ വായിൽ ഉണ്ടാവുന്ന കാൻസറുക ളെക്കുറിച്ചുള്ള ഏകദിന സെമിനാർ ജൂലൈ 31 ഞായറാഴ്ച കലൂർ ഐ എം എ ഹാളിൽ സംഘടി പ്പിച്ചു. സെമിനാറിൽ ലിസി ആശുപത്രി ഡയറക്ടർ ഫാ. ഡോ. പോൾ കരേടൻ ഉദ്ഘാടന സന്ദേശം നൽകി. ലിസി കാൻസർ സെന്ററിലെ സീനിയർ കൺസൾട്ടന്റ് മെഡിക്കൽ ഓങ്കോളജിസ്റ്റ് ഡോ. ജയ്ശങ്കർ പി സ്വാഗതം ആശംസിച്ചു.

അർബുദം ആവുന്നതിനു മുമ്പ് വായിലുണ്ടാ വുന്ന വൃത്യാസങ്ങൾ, അസുഖങ്ങൾ നേരത്തെ തിരിച്ചറിയാനുള്ള വഴികൾ, നൂതന ചികിത്സാരീ തികൾ തുടങ്ങി എട്ടോളം പാനൽ ചർച്ചകളിൽ സംസ്ഥാനത്തിന് അകത്തും പുറത്തും നിന്നുള്ള വിദഗ്ധർ പങ്കെടുത്തു. ലിസി കാൻസർ സെന്റ റിലെ ഹെഡ് & നെക്ക് സർജറി വിഭാഗത്തിലെ സീനിയർ കൺസട്ടന്റ് ഡോ. സന്ദീപ് സുരേഷ് നന്ദി പറഞ്ഞു.