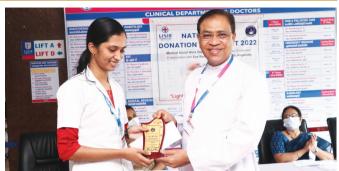

#### ദേശീയ നേത്രദാന പക്ഷാചരണം (25 August 2022)

നേത്രദാന പക്ഷാചരണത്തോടനുബ ന്ധിച്ച് ലിസി ഹോസ്പിറ്റലും കേരള ഐ ബ ാങ്ക് അസോസിയേഷനും സംയുക്തമായി ബോ ധവൽകരണ പരിപാടി സംഘടിപ്പിച്ചു. ആശുപ ത്രി ഡയറക്ടർ ഫാ. പോൾ കരേടൻ, ലിസി മെഡിക്കൽ & എജ്യൂക്കേഷണൽ ഇൻ്സ്റ്റിറ്റി യൂഷൻസ് അസിസ്റ്റന്റ് ഡയറക്ടർ ഫാ. ജോർജ് തേലക്കാട്ട്, ചീഫ് നേഴ്സിങ് ഓഫീസർ കം ചീഫ് ഓപ്പറേറ്റിങ് ഓഫീസർ Capt. ഐസി ജോസഫ്, നേത്ര രോഗ വിഭാഗം മേധാവിയും സീനിയർ ഓഫ്താൽമോളജിസ്റ്റുമായ ഡോ. ലതാ മാത്യു, ഓഫ്താൽമോളജി വിഭാഗത്തിലെ ഡോ. അനു ജോസഫ് തുടങ്ങിയവർ ചടങ്ങിൽ പങ്കെടുത്തു. ഇതിനോടനുബന്ധിച്ച് നടത്തിയ പോസ്റ്റർ മത്സര ത്തിൽ വിജയികളായവർക്കുള്ള സമ്മാനദാനവും നിർവഹിച്ചു.