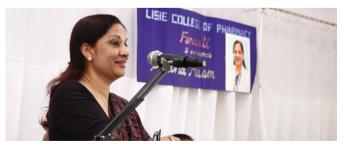

## Farewell Meeting (30 July 2022)

A grand farewell meeting was organized in Lisie College of Pharmacy on the retiring day (30-07-2022) of Mrs. Anitha Abraham, after 36 years of service as a Faculty member. Prof. Dr. John Joseph welcomed the gathering. Farewell messages were delivered by Rev. Fr. (Dr.) Paul Karedan, Director and Rev Fr. George Thelekkatt, Asst. Director, Lisie Medical & Educational Institutions. Dr. Sony Jacob, Associate Professor, representing all teachers & Alumni and Mrs. Mercy Mathew, representing non Teaching Staff shared the memories. Mrs. Anitha Abraham thanked Lisie Medical and Educational Institutions, Principal and each and everyone by recollecting her experiences and memories while working in

Lisie College of Pharmacy. Rev. Sr. Dr. Betty Carla Director, St. Joseph's College of Pharmacy, Cherthala; Dr. Abraham Varghese, husband of Mrs. Anitha Abraham, Former Teachers, Alumni and Students of Lisie College of Pharmacy also attended the meeting. Vote of thanks was proposed by Mrs. Jooly Kurien, Associate Professor.