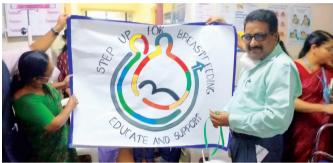

#### Day 1 - 01 August 2022

The inauguration ceremony was conducted at reception area of Lisie hospital. The programme was invocated by the prayer song and Ms. Shany 4 th year Bsc Nursing student welcomed the guests. Rev.Fr.(Dr).Paul Karedan, Director of Lisie Medical and Educational Institutions lighted the lamp and delivered inaugural address. The theme of 2022 was "Step up for Breastfeeding, Educate and Support" was unveiled by Capt.lcy Joseph Chief Nursing Officer and Chief Operation Officer of Lisie Hospital followed by thoughtful message by Dr.Simi Raj (Associate Consultant of Gynaecology and Obstetrics of Lisie hospital). Dr.Lissa Peter Vice Principal of Lisie College of Nursing delivered an awareness talk on breastfeeding. 4 th Year Bsc Nursing Students organized an awareness cultural programme. Lyrical narration was performed by Ms. Rose Mary Babu, 4th Year Bsc Nursing student projecting the importance of exclusive breastfeeding to develop healthy mother baby bond. This was followed by documentary presentation prepared by 4 th year Bsc Nursing .The programme come to an end with thanks proposed by Ms. Krishna M R, 4 th year Bsc Nursing student and the gathering dispersed after National anthem.