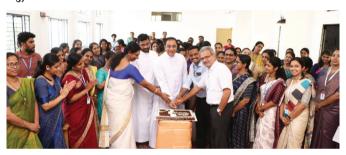

In pursuance of our commitment to provide quality treatment at affordable cost to our esteemed patients, we have inaugurated Biplane Cathlab which generates more speedy and accurate images and thereby provides better diagnosis in our Interventional Radiology department. It is my proud privilege to inform that many more such innovative measures that render "Care With Love" to our needy patients are in the pipeline. A new team of Neurosurgeons headed by Dr. Mathew Abraham M.S, MCh, FRCS (who was Professor, Dept. of Neurosurgery in SCTIMST, Trivandrum) joined our hospital on