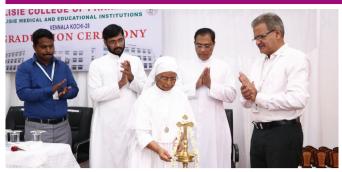

## **Graduation Ceremony LCOP (30 July 2022)**

Lisie College of Pharmacy, Vennala, organized a Graduation day on 30 July, 2022 for the outgoing batch of D.Pharm 2018 batch. The programme commenced at 10.30 am with an academic procession and prayer followed by welcome speech by Prof. Dr. Jinu Isaac, Vice Principal. The guest on the occasion was Rev. Sr. (Dr.) Betty Carla, Director, St. Joseph's College of Pharmacy, Cherthala. Rev. Fr. (Dr.) Paul Karedan, Director, Lisie Medical and Educational Institutions, presided the meeting. The chief guest, Sr. (Dr.) Betty Carla gave away the course completion certificate to the graduands. President Rev. Fr. Dr. Paul Karedan honoured the graduates by awarding a memento. Ms. Rasiya K. U, D. Pharm 2018 batch was honoured for her Academic Excellence. This was