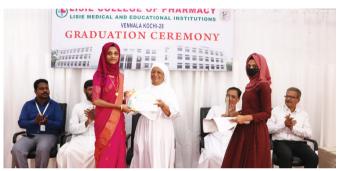

## **Graduation Ceremony LCOP (30 July 2022)**

Lisie College of Pharmacy, Vennala, organized a Graduation day on 30 July, 2022 for the outgoing batch of D.Pharm 2018 batch. The programme commenced at 10.30 am with an academic procession and prayer followed by welcome speech by Prof. Dr. Jinu Isaac, Vice Principal. The guest on the occasion was Rev. Sr. (Dr.) Betty Carla, Director, St. Joseph's College of Pharmacy, Cherthala. Rev. Fr. (Dr.) Paul Karedan, Director, Lisie Medical and Educational Institutions, presided the meeting. The chief guest, Sr. (Dr.) Betty Carla gave away the course completion certificate to the graduands. President Rev. Fr. Dr. Paul Karedan honoured the graduates by awarding a memento. Ms. Rasiya K. U, D. Pharm 2018 batch was honoured for her Academic Excellence. This was

followed by Pharmacist Oath by the new graduates which was administered to them by Prof. Dr. John Joseph, Principal. Rev. Fr. George Thelekatt, Assistant Director, feliciated the gathering. The Vote of thanks was ended by Ms. Anitha Abraham, Senior Lecturer. Graduation day concluded with the Lisie Anthem and retreat of procession.