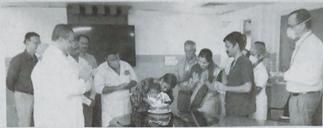

## കുഞ്ഞ് ശ്രിയാന് അമ്മയുടെ കരൾ (22 July 2022)

ലിസി ആശുപത്രിയിലെ ലിവർ ട്രാൻസ്പ്ലാന്റ് വിഭാഗത്തിൽ പത്ത് മാസം മാത്രം പ്രായമുള്ള വിജയകരമായി കാഞ്ഞിന് കരൾ മാറ്റിവച്ചു. ആലപ്പുഴ അവലൂക്കുന്ന് സ്വദേശികളായ ശ്രീനാ ഥ് - അശ്വതി ദമ്പതികളുടെ മകനായ ശ്രിയാൻ എന്ന കുഞ്ഞാണ് ഈ സങ്കീർണമായ ശസ്ത്രക്രി യയക്ക് വിധേയനായത്. ലിസി ആശുപത്രിയിൽ കരൾ മാറ്റിവയ്ക്കൽ ശസ്ത്രക്രിയ നേരത്തേ ആരംഭിച്ചിരുന്നെങ്കിലും കുഞ്ഞുങ്ങളിൽ ആദ്യമാ യാണ് ഈ ശസ്ത്രക്രിയ നടക്കുന്നത്. ശ്രിയാന് ജന്മനാ പിത്തനാളിക്ക് തകരാർ ഉണ്ടായിരുന്നതി ഗുരുതരമായ മഞ്ഞപ്പിത്തം ബാധിക്കു കയായിരുന്നു. മറ്റൊരു ആശുപത്രിയിൽ ഇത് പരിഹരിക്കുന്നതിനുള്ള ശസ്ത്രക്രിയ (Kasai Procedure) ചെയ്തിരുന്നു. എന്നാൽ വീണ്ടും ബാധിതനായതിനെത്തുടർന്നാണ് അസുഖ ലിസി ആശുപത്രിയിൽ എത്തിയത്. കുഞ്ഞിനെ പരിശോധിച്ച ഡോക്ടർമാർ കുഞ്ഞിന്റെ ജീവൻ രക്ഷിക്കുവാൻ കരൾ മാറ്റിവയ്ക്കുകയാണ് ഏക മാർഗ്ഗം എന്ന് മനസ്സിലാക്കുകയും അത് മാതാപ ിതാക്കളെ അറിയിക്കുകയും ചെയ്തു. തന്റെ കു ഞ്ഞിന്റെ ജീവൻ രക്ഷിക്കാൻ കരൾ ദാനം ചെ യ്യുവാനായി അശ്വതി മുന്നോട്ടു വന്നതിനെത്തു ടർന്ന് ശസ്ത്രക്രിയ നടത്തുവാൻ ഡോക്ടർമാർ തീരുമാനിക്കുകയായിരുന്നു. ജൂൺ 25 ന് നടന്ന ശസ്ത്രക്രിയയ്ക്കും തുടർചികിത്സയ്ക്കും ശേ ഷം പൂർണ്ണ ആരോഗ്യത്തോടെയാണ് ശ്രിയാൻ ആശുപത്രി വിട്ടത്. അഞ്ച് കിലോ മാത്രം തൂക്കമു ണ്ടായിരുന്ന കുഞ്ഞിന്റെ ശസ്ത്രക്രിയ, ഹൈപ്പർ റെഡിയൂസ്ഡ് ഗ്രാഫ്റ്റ് വേണ്ടിവന്നതിനാൽ അതീവസങ്കീർണ്ണമായിരുന്നു എന്ന് ശസ്ത്രക്രി യക്ക് നേതൃത്വം നൽകിയ ലിവർ ട്രാൻസ്പ്ലാന്റ് വിഭാഗം മേധാവി ഡോ. ബി. വേണുഗോപാൽ പറഞ്ഞു. ഡോ. വേണുഗോപാലിനെ കൂടാതെ ട്രാൻസ്പ്ലാന്റ് സർജൻമാരായ ഡോ. ഷാജി പൊന്നമ്പത്തയിൽ, ഡോ. പ്രമിൽ കെ., പീഡിയാ ട്രിക് ഹെപ്പറ്റോളജിസ്റ്റ് ഡോ. രമ്യ ആർ. പൈ, പീഡിയാട്രിക് അനസ്തെറ്റിസ്റ്റ് ഡോ. ജെസൻ ഹെൻട്രി, അനസ്തീഷ്യ വിഭാഗത്തിലെ ഡോ. രാജീവ് കെ., ഡോ. വിനീത് സി. വി., പീഡിയാ ട്രിക്സ് വിഭാഗത്തിലെ ഡോ. ടോണി പോൾ മാ മ്പിള്ളി, ഡോ. വിവിൻ എബ്രഹാം, ഗാസ്ട്രോഎൻ റോളജി വിഭാഗത്തിലെ ഡോ. മാത്യു ഫിലിപ്, ഡോ. പ്രകാശ് സക്കറിയ, ഇന്റർവെൻഷണൽ റേഡിയോളജി വിഭാഗത്തിലെ ഡോ. ലിജേഷ് കുമാർ, ഡോ. ദിലീപ് കുമാർ എം. പി. എന്നി വരടങ്ങുന്ന മെഡിക്കൽ സംഘമാണ് ശസ്ത്ര തുടർചികിത്സയ്ക്കും നേതൃത്വം ക്രിയയ്ക്കും നൽകിയത്. ഈ നേട്ടം അഭിമാനകരമാണും താരതമ്യേന കുറഞ്ഞ ചെലവിലാണ് കരൾ മാറ്റ ശസ്ത്രക്രിയ ലിസി ആശുപത്രിയിൽ നടത്തുന്ന തെന്നും ഡയറക്ടർ ഫാദർ ഡോ. പോൾ കരേടൻ പറഞ്ഞു. ഡയറക്ടറച്ചന്റെ നേതൃത്വത്തിൽ കേക്ക് മുറിച്ച് മധുരം പങ്കിട്ടാണ് ശ്രിയാനെയും മാതാപി താക്കളെയും ആശുപത്രിയിൽ നിന്ന് യാത്രയാ ക്കിയത്.ജോയിന്റ് ഡയറക്ടർ ഫാ. റോജൻ നങ്ങ ലിമാലിൽ, അസിസ്റ്റന്റ് ഡയറക്ടർമാരായ ഫാ. ഷനു മുഞ്ഞേലി, ഫാ. ജോർജ്ജ് തേലക്കാട്ട്. ഫാ. ജോസഫ് മാക്കോതക്കാട്ട് എന്നിവരും സന്നിഹി തരായിരുന്നു.

## ലിസിയിൽ കുഞ്ഞ് ശ്രിയാന്റെ കരൾ മാറ്റിവച്ചു

ലിസി ആശുപത്രിയിലെ ഡോക്ടർമാരുടെ സംഘം ശ്രിയാനൊപ്പം കേക്ക് മുറിക്കുന്നു

ലിസി ആശുപത്രിയിൽ 10 മാ സം പ്രായമുള്ള കുഞ്ഞ് ശ്രിയാ ന്റെ കരൾ വിജയകരമായി മാറ്റി പ്പെ കരാം വിജയകരമായി മാറ്റി വച്ചു. ആലപ്പുഴ അവലൂക്കുന്ന് സ്വദേശികളായ ശ്രീനാഥിന്റെ യും അശ്വതിയുടെയും മകനാ ണ് ശ്രിയാൻ. ലിസിയിൽ ആദ്യ മായാണ് ഇത്ര ചെറിയകുഞ്ഞി ന് കരൾ മാറ്റിവയ്ക്കുന്നത്. ശ്രി യാന് ജന്മനാ പിത്തനാളിക്ക് തകരാറുണ്ടായിരുന്നു, തുടർന്ന് ഗുരുതരമായ മഞ്ഞപ്പിത്തം ബാ ധിച്ചു. മറൊരു ആശുപത്രിയിൽ ശന്ധ്രക്രിയയും നടത്തി. ശസ്ത്രക്രിയയും നടത്തി. എന്നാൽ, വീണ്ടും അസുഖം ബാധിച്ചതോടെയാണ് ലീസി

ആശുപത്രിയിൽ എത്തിയത്. ഡോകൂർമാർ കരൾ മാറ്റിവ യ്ക്കാർ നിർദേശിച്ചതോടെ അമ്മ അശ്വതി അവയവദാനത്തിന് അവുത്ത അവയവദാനത്തെ തയ്യാറായി. 28ന് നടന്ന ശന്ധ്യ ക്രിയക്കും തുടർചികിത്സയ്ക്കാം ശേഷം പൂർണ ആരോഗ്യത്തോ ടെയാണ് ശ്രിയാൻ ആശുപത്രി വിട്ടത്. ലിവർ ടോൻസ്പ്ലാൻ വി ഭാഗം മേധാവി ഡോ. ബി വേണുഗോപാൽ, ഡോ. കെ പ്രമീൽ, ഡോ. രമ്യ ആർ പൈ, ഡോ. ജെസൻ ഹെൻറി, ഡോ. കെ രാജീവ്, ഡോ. സി വി വിനി ഫാ. ഷനു മുഞ്ഞേലി, ഫാ. ത്, ഡോ. ടോണി പോൾ മാമ്പി ജോർജ് തേലക്കാട്ട്, ഫാ. ജോ ള്ളി, ഡോ. വിവിൻ എബ്രഹാം, ഡോ. മാത്യൂ ഫിലിപ്പ്, ഡോ.

പ്രകാശ് സക്കറിയ, ഡോ. ജേഷ് കുമാർ, ഡോ. എം പി ദി ലീപ് കുമാർ എന്നിവരടങ്ങുന്ന സംഘമാണ് നേതൃത്വം നൽകി നത്.

നേട്ടം അഭിമാനകരമാണെന്ന് വന്യാം അഭിചാക്കാരം ഡയനപ്പർ ഫാ. പോൾ കരാടൻ പറഞ്ഞു കേക്ക് മുറിച്ച് മധുരം പങ്കിട്ടാണ് ശ്രിയാനെയും മാ താപിതാക്കളെയും യാത്രയാ ക്കിയത്. ജോയിന്റ് ഡയറക്ടർ ഫാ. റോജൻ നഞ്ജേലിമാലിൽ. അസിസ്റ്റന്റ് ഡയറകൂർമാരായ സഫ് മാക്കോതക്കാട്ട് എന്നിവ രും പങ്കെടുത്തു.