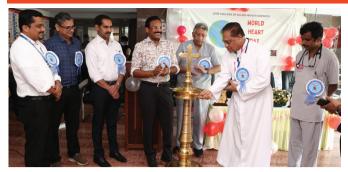

## World Heart Day (29 September 2022)

സെപ്തംബർ 29 ലോക ഹൃയദിനം ലിസി ഹോസ്പിറ്റലിന്റെയും ലിസി കോളേജ് ഓഫ് അലെഡ് ഹെൽത്ത് സയൻസസിന്റെയും ആഭിമുഖ്യത്തിൽ വൈവിധ്യമാർന്ന പരിപാടി കളോടെ ആചരിച്ചു. പ്രാർത്ഥനയോടെ ആരംഭിച്ച ചടങ്ങിൽ റവ. ഫാ. ഡോ. പോൾ കരേടൻ ഉദ്ഘാടന കർമ്മം നിർവ്വഹിച്ചു. അതോടെപ്പം ലിസി ഹോസ്പിറ്റൽ കാർഡിയോളജി വിഭാഗത്തിൽ 20 വർഷം സേവനം അനുഷ്ഠിച്ച സ്റ്റാഫുകളെയും ആദരിച്ചു.

പ്രസ്തുത ചടങ്ങിൽ ലിസി കോളേജ് ഹെൽത്ത് ഓഫ് അലെഡ് സയൻസസ് പ്രിൻസിപ്പൽ ഡോ. ഷബീർ എസ് ഇക്ബാൽ തവധേ പ്രസംഗം നടത്തി. കാർഡിയോളജി വിഭാഗം മേധാവി ഡോ. റോണി മാത്യു. സീനിയർ കാർഡിയോളജി കൺസൾട്ടന്റും, ക്ലിനിക്കൽ റിസർച്ച് മേധാവിയുമായ ഡോ. ജാബിർ അബ്ബുള്ളക്കുട്ടി, കാർഡിയാക് അനസ്ത്യേഷിയ വിഭാഗം മേധാവി ഡോ. ജേക്കബ് എബ്രഹാം, കാർഡിയോളജി കൺസൾട്ടന്റ് ഡോ. ജിമ്മി ജോർജ്, കാർഡിയോളജി കൺസൾട്ടന്റ് ഡോ. ജോസഫ് എന്നിവർ സംസാരിച്ചു. ആർ. രാജേഷ് (PRO) മറുപടി പ്രസംഗം നടത്തി. കുമാരി തൻസീം സിയാദ് (BCVT 1st year student) നന്ദി അർപ്പിച്ചു. ലിസി ആന്തത്തോടെ പരിപ ാടികൾ അവസാനിച്ചു. കോളേജ് ഓഫ് അലൈഡ് ഹെൽത്ത് സയൻസനിലെ വിദ്യാർത്ഥികൾ ഫ്ളാഷ് മോബ് അവതരിപ്പിച്ചു.