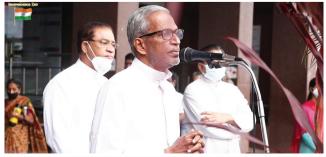

## സ്വാതന്ത്ര്യത്തിന്റെ 76 വർഷങ്ങൾ (15 August 2022)

ചടങ്ങിൽ ഡയറക്ടർ ഫാ. പോൾ കരേടൻ പതാക ഉയർത്തി. സ്പിരിച്ചൽ ഫാദർ ആന്റണി പാറെവെളി സ്വാതന്ത്ര്യദിനം സന്ദേശം നൽകി.

വൈദികരുടെ സ്വർഗ്ഗീയ മധ്യസ്ഥനായ വിശുദ്ധ ജോൺ മരിയ വിയാനിയുടെ തിരുനാൾ ആഘോഷിച്ചു (04 August 2022)